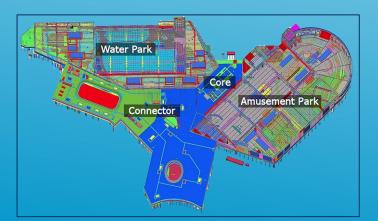

- American Dream Meadowlands shopping mall and entertainment facility
  - Structural design of the new expansion, heavy concrete work, foundation piles and pile cap design, flood mitigation and proofing, below grade piping layout and integration into the foundation system. TIC value: \$1.6B
- Site grading and earth balance
  - Hanson Industrial Park, Deerfoot South Phase 2 Commercial/Industrial Subdivision site, Sundance Business Park, Douglass Centre Business park, WestJet Site, Deerfoot South phase 3, McCall North Tradepark, McKnight Trade park, Airport Trail Interchange and Roadway Extension, Golden Ears Bridge and roadway, Highway 3,Yellowknife Hwy.
- Site grading design
  - Golden Ears Bridge and Roadways, McKnight trade park, Calgary Airport
- Road Realignment & Rehabilitation
  - Peninsula Road Rehabilitation (Marathon Ontario), Rehabilitation of 97 Street, City of Grande Prairie, McArthur River Mine Site (Saskatoon, SK), Cigar Jake Mine Site (Saskatoon, SK),
- Grading and Roadway
  - Highway #3, Northwest Territories for Ledcor/DRDC