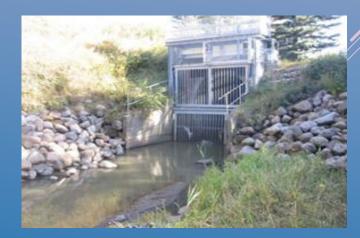

## SALIENT PROJECTS

- Mill Creek End-of-Pipe Stormwater Management (City of Edmonton)
- Hurstwood Wet Pond and Storm Improvements (City of Edmonton)
- Mills Avenue Stormwater Management (Regional Municipality of Wood Buffalo, Alberta)
- I-4/Lee Roy Selmon Interchange (TAMPA, FL)
  - Approximately 1.5 Million SF of Bridge Deck, 21 Different Bridge Ramps
  - Mostly Single Box Girder Ramps, Mostly Single Column Piers
  - Open Road Toll Gantry
  - 210 Spans Total, 100 Spans Built in Span-by-Span, 110 Spans Built in Balanced Cantilever, 4000 Precast Segments
  - Post-Tensioning 9,000,000 LBS, Reinforcing Steel 19,000,000 LBS, Concrete 95,000 CY